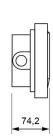

LED White 5,700 K 7 x LED White 5,700 K Lamp in maintained Flux in emergency 350 lm 350 lm Flux in maintained

Charge indicator LED 1 x LED green Fault indicator LED 1 x LED red

Autonomy 1 h

Supply voltage 230 Vac - 50 Hz Operation temperature 0 ÷ 40°C

Mains power 6.6 W Ni-Cd (HT) 3.6 V - 1.5 Ah **Battery** 

Remote controllable Yes (TL-300) IP44 - IK04 Protection rating Electrical insulation Class II

Applicable legislation CE marking (93/68/CEE):

2014/35/EU 2014/30/EU 2011/65/EU

### **Photometric curve**



DATA SHEET. Model: GLA-350B \_ Rev. 01 (February 2024)









NIF: B01266451 · luznor@luznor.com · www.luznor.com

#### **Dimensions**

### Surface mounting





62,5

# Recessed mounting (cut: 274 x 98 mm)



### Flush mounting (cut: 298 x 124 mm)



# Watertight mounting





# Possibility of adding coloured ambient light

Unique features in the market due to the possibility of adding three LEDs of the desired color in the lower part of the luminaire, highlighting its attractive curve.

# **Autotest function**

♦ Each emergency luminaire checks constantly the battery status and the electronics in the presence of mains power and performs automatically two types of different tests:

| test       | verification                            | duration                            | frequency |
|------------|-----------------------------------------|-------------------------------------|-----------|
| Functional | lamp, battery and electronics           | 6 min                               | 3 months  |
| Autonomy   | lamp, battery, electronics and autonomy | 1, 2 or