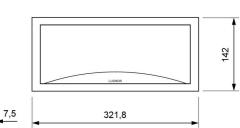

x LED White 5,700 K 7 x LED White 5,700 K Lamp in maintained Flux in emergency 350 lm 350 lm Flux in maintained

Charge indicator LED 1 x LED green Fault indicator LED 1 x LED red

Autonomy 1 h

Supply voltage 230 Vac - 50 Hz Operation temperature 0 ÷ 40°C

Mains power 6.6 W Ni-Cd (HT) 3.6 V - 1.5 Ah **Battery** 

Remote controllable Yes (TL-300) IP44 - IK04 Protection rating Electrical insulation Class II

Applicable legislation CE marking (93/68/CEE):

2014/35/EU 2014/30/EU 2011/65/EU

### **Photometric curve**



DATA SHEET. Model: GLA-350B \_ Rev. 01 (February 2024)









NIF: B01266451 · luznor@luznor.com · www.luznor.com

#### **Dimensions**

### Surface mounting





62,5

# Recessed mounting (cut: 274 x 98 mm)



### Flush mounting (cut: 298 x 124 mm)



# Watertight mounting





# Possibility of adding coloured ambient light

Unique features in the market due to the possibility of adding three LEDs of the desired color in the lower part of the luminaire, highlighting its attractive curve.

# **Autotest function**

♦ Each emergency luminaire checks constantly the battery status and the electronics in the presence of mains power and performs automatically two types of different tests:

| test       | verification                            | duration                            | frequency |
|------------|-----------------------------------------|-------------------------------------|-----------|
| Functional | lamp, battery and electronics           | 6 min                               | 3 months  |
| Autonomy   | lamp, battery, electronics and autonomy | 1, 2