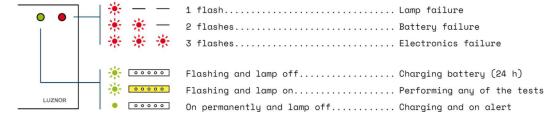

# **Autotest function**

♦ Each emergency luminaire checks constantly the battery status and the electronics in the presence of mains power and performs automatically two types of different tests:

| test       | verification                            | duration                            | frequency |
|------------|-----------------------------------------|-------------------------------------|-----------|
| Functional | lamp, battery and electronics           | 6 min                               | 3 months  |
| Autonomy   | lamp, battery, electronics and autonomy | 1, 2 or 3 h (autonomy in emergency) | 12 months |

- ♦ In case of failure, this is indicated on the emergency luminaire by a red LED, whether the luminaire is connected to mains or in emergency mode. After solving the fault, the *reset* button must be pressed during 3 seconds to inform the luminaire that it has been restored.
- ◊ Possible signals: