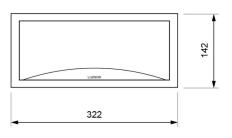

cs**

Lamp in emergency 7 x LED White 5,700 K 7 x LED White 5,700 K Lamp in maintained Flux in emergency 350 lm 350 lm Flux in maintained

Charge indicator LED 1 x LED green Fault indicator LED 1 x LED red

Autonomy 1 h

Supply voltage 230 Vac - 50 Hz Operation temperature 0 ÷ 40°C

Mains power 6.6 W Ni-Cd (HT) 3.6 V - 1.5 Ah **Battery** 

Remote controllable Yes (TL-300) IP44 - IK04 Protection rating Electrical insulation Class II

Applicable legislation CE marking (93/68/CEE):

2014/35/EU 2014/30/EU 2011/65/EU

### **Photometric curve**



DATA SHEET. Model: GLA-350B \_ Rev. 01 (February 2024)









NIF: B01266451 · luznor@luznor.com · www.luznor.com

#### **Dimensions**

### Surface mounting





62,5

# Recessed mounting (cut: 274 x 98 mm)



### Flush mounting (cut: 298 x 124 mm)



# Watertight mounting





# Possibility of adding coloured ambient light

Unique features in the market due to the possibility of adding three LEDs of the desired color in the lower part of the luminaire, highlighting its attractive curve.

# **Autotest function**

♦ Each emergency luminaire checks constantly the battery status and the electronics in the presence of mains power and performs automatically two types of different tests:

| test       | verification                            | duration                            | frequency |
|------------|-----------------------------------------|-------------------------------------|-----------|
| Functional | lamp, battery and electronics           | 6 min                               | 3 months  |
| Autonomy   | lamp, battery, electro