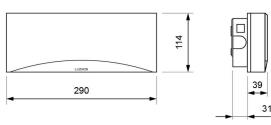

%) diffuser.

## **Technical characteristics**

Lamp in emergency 7 x LED White 5,700 K 7 x LED White 5,700 K Lamp in maintained Flux in emergency 350 lm 350 lm Flux in maintained

Charge indicator LED 1 x LED green Fault indicator LED 1 x LED red

Autonomy 1 h

Supply voltage 230 Vac - 50 Hz Operation temperature 0 ÷ 40°C

Mains power 6.6 W Ni-Cd (HT) 3.6 V - 1.5 Ah **Battery** 

Remote controllable Yes (TL-300) IP44 - IK04 Protection rating Electrical insulation Class II

Applicable legislation CE marking (93/68/CEE):

2014/35/EU 2014/30/EU 2011/65/EU

### **Photometric curve**



DATA SHEET. Model: GLA-350B \_ Rev. 01 (February 2024)









NIF: B01266451 · luznor@luznor.com · www.luznor.com

#### **Dimensions**

### Surface mounting





62,5

# Recessed mounting (cut: 274 x 98 mm)



### Flush mounting (cut: 298 x 124 mm)



# Watertight mounting





# Possibility of adding coloured ambient light

Unique features in the market due to the possibility of adding three LEDs of the desired color in the lower part of the luminaire, highlighting its attractive curve.

# **Autotest function**

♦ Each emergency luminaire checks constantly the battery status and the electronics in the presence of mains power and performs automatically two types of different tests:

| test       | verification                            | duration                            | frequency |
|------------|-----------------------------------------|-------------------------------------|-----------|
| Functional | lamp, battery and electronics           | 6 min                               | 3 month