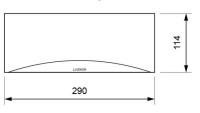

h transparent, soft opal (-8%) or strong opal (-30%) diffuser.

## **Technical characteristics**

Lamp in emergency 7 x LED White 5,700 K 7 x LED White 5,700 K Lamp in maintained Flux in emergency 350 lm 350 lm Flux in maintained

Charge indicator LED 1 x LED green Fault indicator LED 1 x LED red

Autonomy 1 h

Supply voltage 230 Vac - 50 Hz Operation temperature 0 ÷ 40°C

Mains power 6.6 W Ni-Cd (HT) 3.6 V - 1.5 Ah **Battery** 

Remote controllable Yes (TL-300) IP44 - IK04 Protection rating Electrical insulation Class II

Applicable legislation CE marking (93/68/CEE):

2014/35/EU 2014/30/EU 2011/65/EU

### **Photometric curve**



DATA SHEET. Model: GLA-350B \_ Rev. 01 (February 2024)









NIF: B01266451 · luznor@luznor.com · www.luznor.com

#### **Dimensions**

### Surface mounting





62,5

# Recessed mounting (cut: 274 x 98 mm)



### Flush mounting (cut: 298 x 124 mm)



# Watertight mounting





# Possibility of adding coloured ambient light

Unique features in the market due to the possibility of adding three LEDs of the desired color in the lower part of the luminaire, highlighting its attractive curve.

# **Autotest function**

♦ Each emergency luminaire checks constantly the battery status and the electronics in the presence of mains power and performs automatically two types of different tests:

| test       | verification                            | duration                            | frequency |
|------------|-----------------------------------------|-------------------------------------|-----------|
| Functional | lamp, battery and electronics